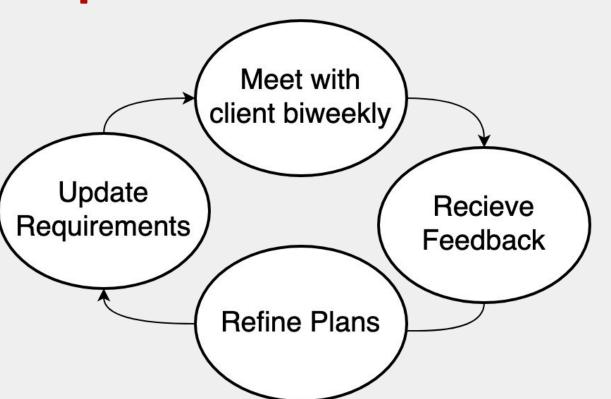

#### Members:

Anton Freeman, Halcyon de la Rosa, Karina Anaya, Keil Hubbard, Noah Olono

#### **Mentor:**

Han Peng



## **Audience Question**

Raise your hand:

Have you ever used a Fitbit or something similar to track your health data?

# The WearWare Project



- ½ Americans track data
- Inexpensive and easy
- Valuable to researchers





## **Our Clients**



**Dr. Kyle Nathan Winfree**Associate Professor
Wearable Informatics Lab



# The Problem with Existing Systems:



#### **Our Solution**



# **Requirement Refinement**



# **Technical Investigation**

- Reactive Web Design
- Secure Authentication
- Database Design and Access









### Other Issues?

• Fitbit Signups



### In Conclusion: