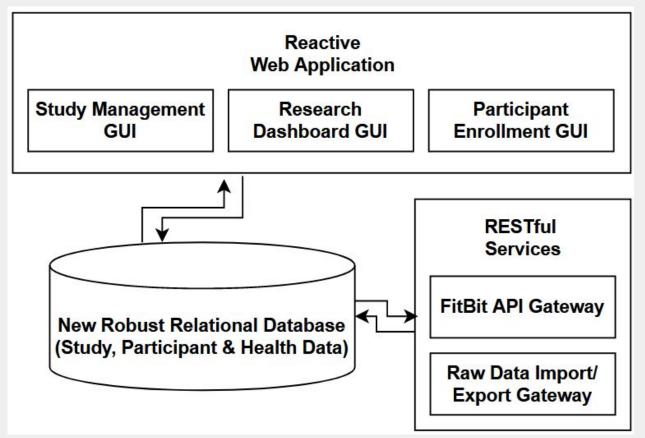

# **Technical Investigation**

- Reactive Web Design
- Secure Authentication
- Database Design and Access